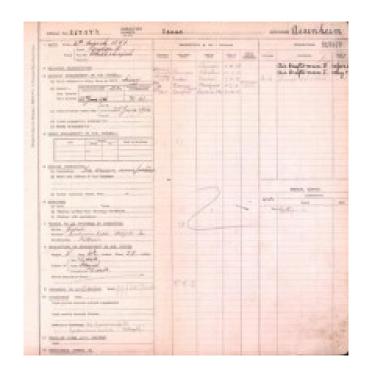

Bode 2/APB/2224

25 Harold Rd

Rejected 24 AUG 1920 2.13

Isaac Assenheim

**Birth Date:** 6th March 1897 **Birth Place:** Whitechapel, London

**Service:** Royal Navy **Service Number:** F17377

Service Date: 28<sup>th</sup> June 1916 First Ship Served On: President II Rating: ACM II

Isaac Assenheim (continued after transfer to RAF)

**Birth Date:** 6th March 1897

Birth Place: Whitechapel, London

Service: Royal Air Force

**Rank:** Private **Service Number:** 217377

Service Start Date: 28<sup>th</sup> June 1916 First Ship Served On: President II Rank: Air Craftsman II