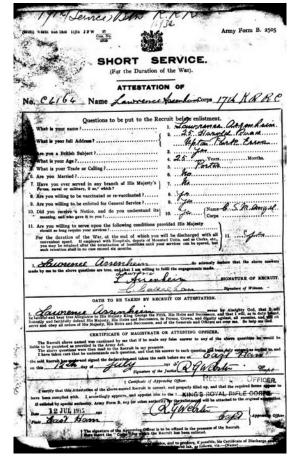

**Lawrence Assenheim** 

**Birth Date:** 22nd January 1890 **Birth Place:** Stepney, London

**Regiment:** King's Royal Rifle Corps 17<sup>th</sup> Bn.

**Service Number:** C/4146

**Death Date:** 3<sup>rd</sup> September 1916

**Death Place:** Battle of the Ancre Valley, The Somme, France

Death Age: 20

**Buried or commemorated at:** Ancre British Cemetery, Beaumont-Hamel II.D. 42. France