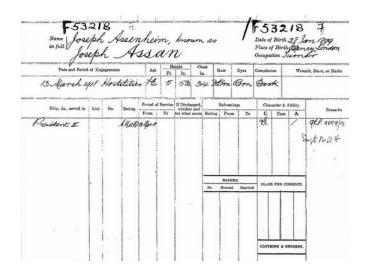

Joseph Assenheim (Assan)

Birth Date: 22nd January 1899
Birth Place: Stepney, London
Service: Royal Navy
Service Number: F53218

Service Date: 13<sup>th</sup> March 1918 First Ship Served On: President II

Joseph Assenheim (Assan) (continued after transfer to Air Arm)

Birth Date: 22nd January 1899
Birth Place: Stepney, London
Service: Royal Navy
Service Number: 253566

Service Date: 13<sup>th</sup> March 1918 Rank: Air Mech II