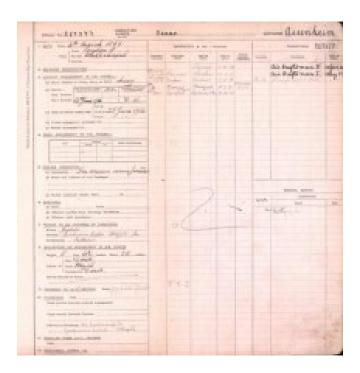

Joseph Assenheim (Assan)

Birth Date: 22nd January 1899
Birth Place: Stepney, London
Service: Royal Navy
Service Number: F53218

Service Date: 13<sup>th</sup> March 1918 First Ship Served On: President II

Joseph Assenheim (Assan) (continued after transfer to Air Arm)

Birth Date: 22nd January 1899
Birth Place: Stepney, London
Service: Royal Navy
Service Number: 253566

Service Date: 13<sup>th</sup> March 1918 Rank: Air Mech II