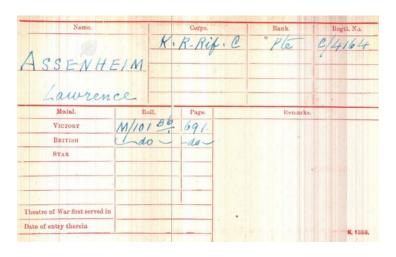

**Lawrence Assenheim** 

**Birth Date:** 22nd January 1890 **Birth Place:** Stepney, London

**Regiment:** King's Royal Rifle Corps 17<sup>th</sup> Bn.

**Service Number:** C/4146

**Death Date:** 3<sup>rd</sup> September 1916

**Death Place:** Battle of the Ancre Valley, The Somme, France

Death Age: 20

**Buried or commemorated at:** Ancre British Cemetery, Beaumont-Hamel II.D. 42. France