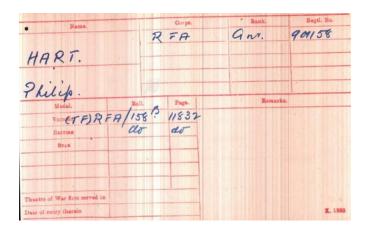

II. D. 42.

COMMEMORATED IN PERPETUITY BY THE COMMONWEALTH
WAR GRAVES COMMISSION

Phillip Hart (Assenheim)

Birth Year: 1897

**Birth Place:** City of London

**Enlistment Place:** Brighton

**Battalion:** 290<sup>th</sup> Bde. Royal Field Artillery

**Regimental Number:** 901158 **Rank:** Gunner

**Type of Casualty:**Death Date:
Death Place:
Died of Wounds
15<sup>th</sup> October 1917
France and Flanders

**Buried or commemorated at:** Ancre British Cemetery, Beaumont-Hamel II.D. 42. France

**Additional Information:** Son of Mrs. L. Hart, of 4 Russel St, Brighton.

In Memory Of
Gunner
P HART

Service Number: 901158

290th Bde., Royal Field Artillery who died on 15 October 1917

Son of Mrs. L. Hart, of 4, Russell St., Brighton.