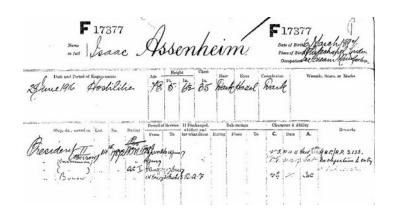

Bode 2/APB/2224

25 Harold Rd

Rejected 24 AUG 1920 2.13

Isaac Assenheim

**Birth Date:** 6th March 1897 **Birth Place:** Whitechapel, London

**Service:** Royal Navy **Service Number:** F17377

Service Date: 28<sup>th</sup> June 1916 First Ship Served On: President II Rating: ACM II

Isaac Assenheim (continued after transfer to RAF)

**Birth Date:** 6th March 1897

Birth Place: Whitechapel, London

Service: Royal Air Force

**Rank:** Private **Service Number:** 217377

Service Start Date: 28<sup>th</sup> June 1916 First Ship Served On: President II Rank: Air Craftsman II